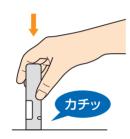

#### 操作手順

4

キャップを本体から取り外します。

2

5

投与部(腹部または大腿部)に 沿わせます。

3

6

ゆっくりと押し下げます。 (ニードルガードが下がり、カチッと いう音とクリック感があります)

そのまま投与が終了するのを待ちます。 (ドラッグ・ウィンドウとステータス・ インジケータが黄色に変わります)

インジケータの変化後 さらに3秒待つと、投与が完了します。

皮膚からオートインジェクターを離し、 そのまま専用のごみ箱に捨てます。

〈問い合わせ先〉 ニプロ株式会社 ファーマパッケージング事業部

社]〒566-8510 大阪府摂津市千里丘新町3-26 TEL:06-6310-6571 [本] [東京営業部]〒113-0033 東京都文京区本郷4-3-4 [HP] https://www.nipro-pharmapackaging.jp/