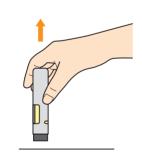

#### 操作手順

4

キャップを本体から取り外します。

2

5

投与部(腹部または大腿部)に 沿わせます。

3

6

ゆっくりと押し下げます。 (ニードルガードが下がり、カチッと いう音とクリック感があります)

そのまま投与が終了するのを待ちます。 (ドラッグ・ウィンドウとステータス・ インジケータが黄色に変わります)

インジケータの変化後 さらに3秒待つと、投与が完了します。

皮膚からオートインジェクターを離し、 そのまま専用のごみ箱に捨てます。

〈問い合わせ先〉 ニプロ株式会社 ファーマパッケージング事業部

社]〒566-8510 大阪府摂津市千里丘新町3-26 TEL:06-6310-6571 [本] [東京営業部]〒113-0033 東京都文京区本郷4-3-4 [HP] https://www.nipro-pharmapackaging.jp/