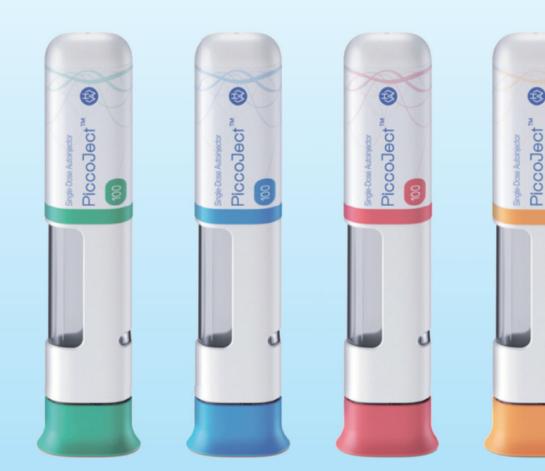

# **PiccoJect<sup>TM</sup>** 2ステップで投与が完結する

2ステップで投与か元結9る 単回使用のオートインジェクター

ニプロはHASELMEIER社のPiccoJect™を 日本で独占的に代理販売しています

## 握りやすい形状&小型サイズ

バネを並列配置することで実現

大きなドラッグ・ウィンドウ

使用前の目視確認が容易

### 少ない部品点数 総部品はわずか8点、安定した調達が可能

サステナビリティ対応 CO₂排出量の少ない電力で製造