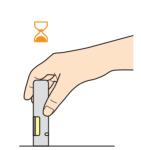

#### 操作手順

4

キャップを本体から取り外します。

2

5

投与部(腹部または大腿部)に 沿わせます。

3

6

ゆっくりと押し下げます。 (ニードルガードが下がり、カチッと いう音とクリック感があります)

そのまま投与が終了するのを待ちます。 (ドラッグ・ウィンドウとステータス・ インジケータが黄色に変わります)

インジケータの変化後 さらに3秒待つと、投与が完了します。

皮膚からオートインジェクターを離し、 そのまま専用のごみ箱に捨てます。

〈問い合わせ先〉 ニプロ株式会社 ファーマパッケージング事業部

社]〒566-8510 大阪府摂津市千里丘新町3-26 TEL:06-6310-6571 [本] [東京営業部]〒113-0033 東京都文京区本郷4-3-4 [HP] https://www.nipro-pharmapackaging.jp/