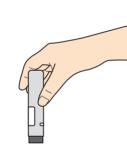

|                    |

\*、\*\* 投与時間および粘度は、針径および充填量に依存します。

#### 操作手順

4



キャップを本体から取り外します。



2

5

投与部(腹部または大腿部)に 沿わせます。



3

6

ゆっくりと押し下げます。 (ニードルガードが下がり、カチッと いう音とクリック感があります)



そのまま投与が終了するのを待ちます。 (ドラッグ・ウィンドウとステータス・ インジケータが黄色に変わります)



インジケータの変化後 さらに3秒待つと、投与が完了します。



皮膚からオートインジェクターを離し、 そのまま専用のごみ箱に捨てます。





〈問い合わせ先〉 ニプロ株式会社 ファーマパッケージング事業部

社]〒566-8510 大阪府摂津市千里丘新町3-26 TEL:06-6310-6571 [本] [東京営業部]〒113-0033 東京都文京区本郷4-3-4 [HP] https://www.nipro-pharmapackaging.jp/

TEL:03-5684-5611