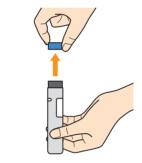

|                    |

\*、\*\* 投与時間および粘度は、針径および充填量に依存します。

#### 操作手順

4



キャップを本体から取り外します。



2

5

投与部(腹部または大腿部)に 沿わせます。



3

6

ゆっくりと押し下げます。 (ニードルガードが下がり、カチッと いう音とクリック感があります)



そのまま投与が終了するのを待ちます。 (ドラッグ・ウィンドウとステータス・ インジケータが黄色に変わります)



インジケータの変化後 さらに3秒待つと、投与が完了します。



皮膚からオートインジェクターを離し、 そのまま専用のごみ箱に捨てます。





〈問い合わせ先〉 ニプロ株式会社 ファーマパッケージング事業部

社]〒566-8510 大阪府摂津市千里丘新町3-26 TEL:06-6310-6571 [本] [東京営業部]〒113-0033 東京都文京区本郷4-3-4 [HP] https://www.nipro-pharmapackaging.jp/

TEL:03-5684-5611