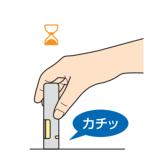

#### 操作手順

4

キャップを本体から取り外します。

2

5

投与部(腹部または大腿部)に 沿わせます。

3

6

ゆっくりと押し下げます。 (ニードルガードが下がり、カチッと いう音とクリック感があります)

そのまま投与が終了するのを待ちます。 (ドラッグ・ウィンドウとステータス・ インジケータが黄色に変わります)

インジケータの変化後 さらに3秒待つと、投与が完了します。

皮膚からオートインジェクターを離し、 そのまま専用のごみ箱に捨てます。

〈問い合わせ先〉 ニプロ株式会社 ファーマパッケージング事業部

社]〒566-8510 大阪府摂津市千里丘新町3-26 TEL:06-6310-6571 [本] [東京営業部]〒113-0033 東京都文京区本郷4-3-4 [HP] https://www.nipro-pharmapackaging.jp/